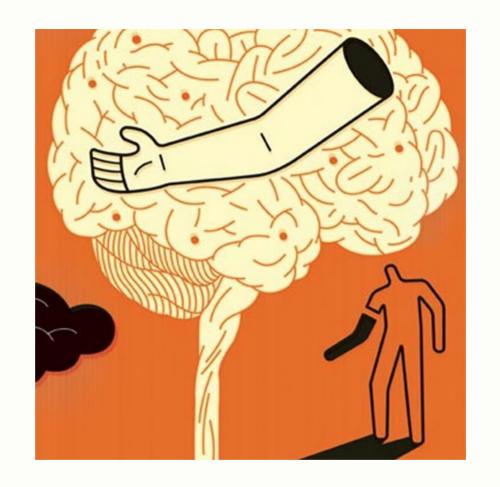

#### Mirroring phantom limbs

AR is a more flexible approach than pre-rendered VR scenarios

**Spatial** 

Semantic

Perception altering

Telepresence