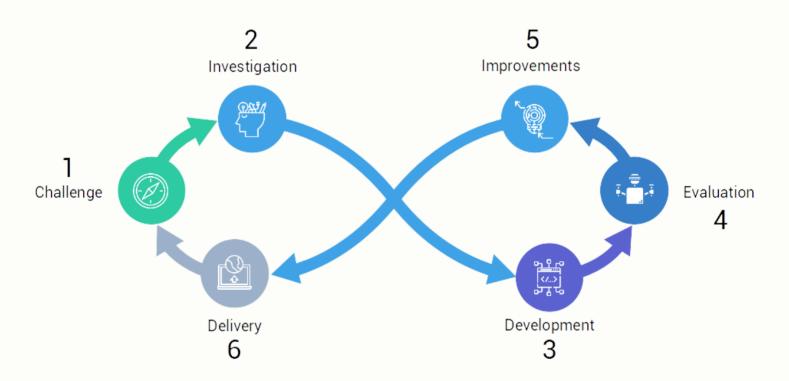

aired with GPS enable precise navigation.

Link



#### **Spatial**



#### Interactive holograms

Spatial understanding allows for reliable positioning of the AR objects.

Link



**Spatial** 

Semantic



#### Object recognition

Using machine learning to classify and label elements.

Animorph 2019



**Spatial** 

Semantic

Perception altering



#### Modifying our default perceptions

Applicable to variety of non-normative types of perception



**Spatial** 

Semantic

Perception altering



#### Mirroring phantom limbs

AR is a more flexible approach than pre-rendered VR scenarios



**Spatial** 

Semantic

Perception altering

Telepresence



#### Avatar chat

Many inputs capture expression for compelling emotional interaction.

Magic Leap



## Final Thoughts



### Agile Workflow





### **Inventing New Digital Medicines**





### Connect

Email: we@animorph.coop

Website: www.animorph.coop

Twitter: <u>@animorphcoop</u>

Instagram: <u>animorphcoop</u>

LinkedIn: Animorph