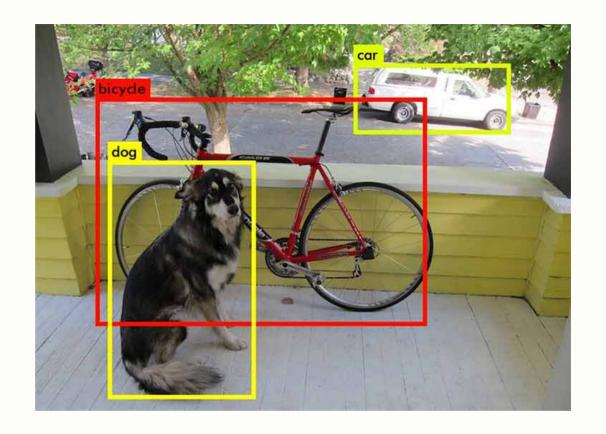

#### Object recognition

Using machine learning to classify and label elements.

Animorph 2019

**Spatial** 

Semantic

Perception altering