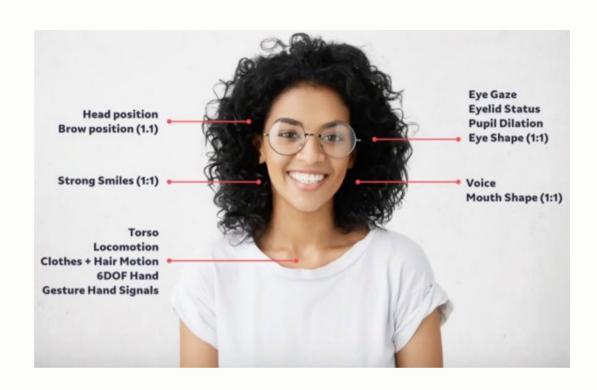

#### Avatar chat

Many inputs capture expression for compelling emotional interaction.

Magic Leap