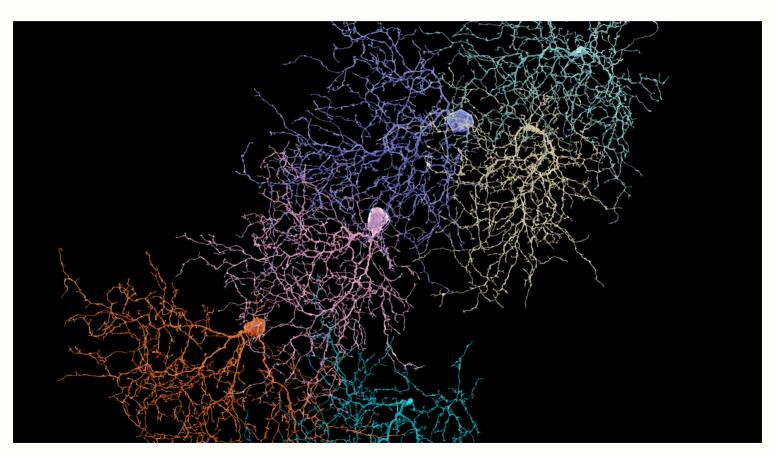

#### Object recognition

Using machine learning to classify and label elements.

Animorph 2019

**Spatial** 

Semantic

Perception altering