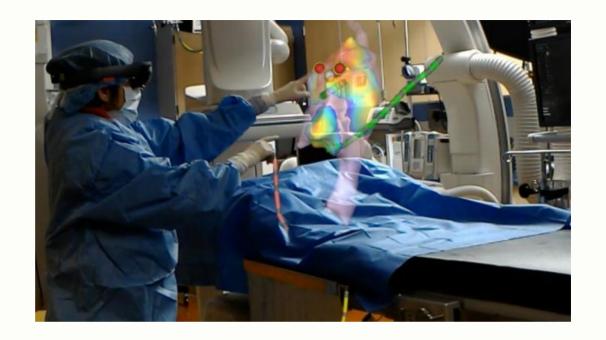

#### Interactive holograms

Spatial understanding allows for reliable positioning of the AR objects.

Link

**Spatial** 

Semantic