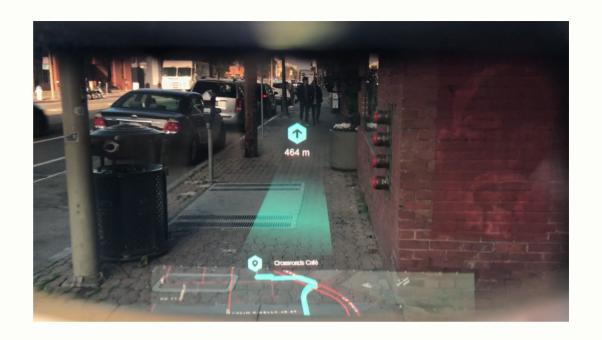

#### Surface detection

The sensors embedded in glasses paired with GPS enable precise navigation.

Link