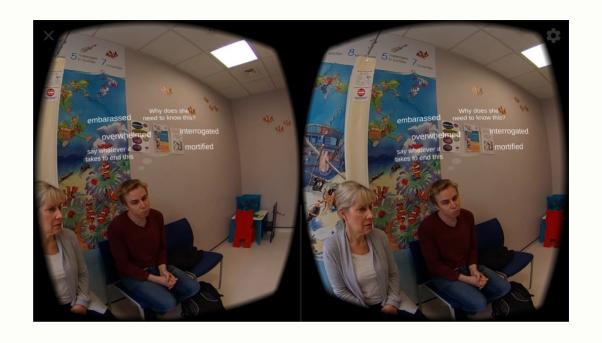

#### Virtual psychoanalysis

"Conversations between self and self as Sigmund Freud—A virtual body ownership paradigm for self counselling" (Nature, 2015)

360 Simulation

Interactive CGI