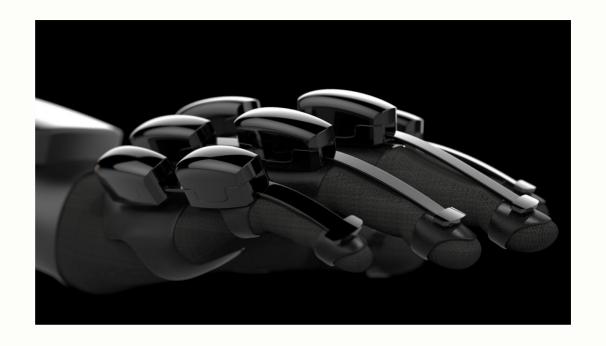

#### Haptic feedback

Retrieving motor functions.

"The Efficacy of a Haptic-Enhanced Virtual Reality System for Precision Grasp Acquisition in Stroke Rehabilitation" (Journal of Healthcare Engineering, 2017)