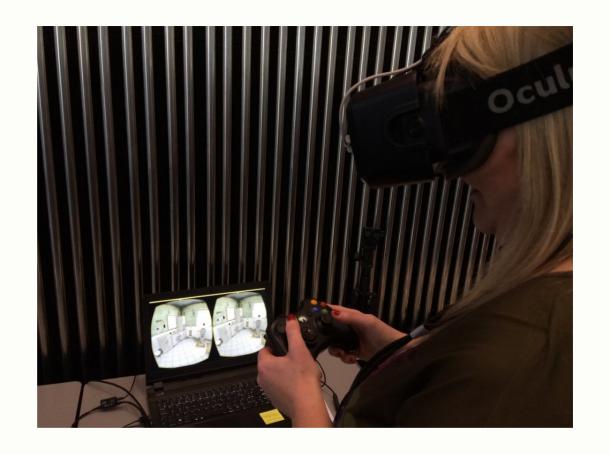

#### **Exposure therapy**

360 footage VR applications confronting users with their fears.

Many examples, in the UK pioneered Daniel Freeman, Oxford University.

"Automated psychological therapy using immersive VR for treatment of fear of heights" (The Lancet Psychiatry, 2018)