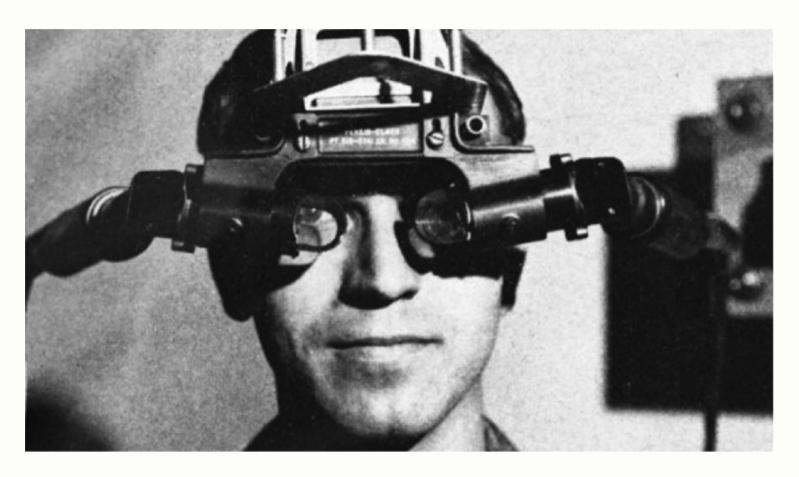

#### Modern Dawn of XR

"The Sword of Domocles" by Ivan Sutherland and Bob Sproull (MIT, 1968)