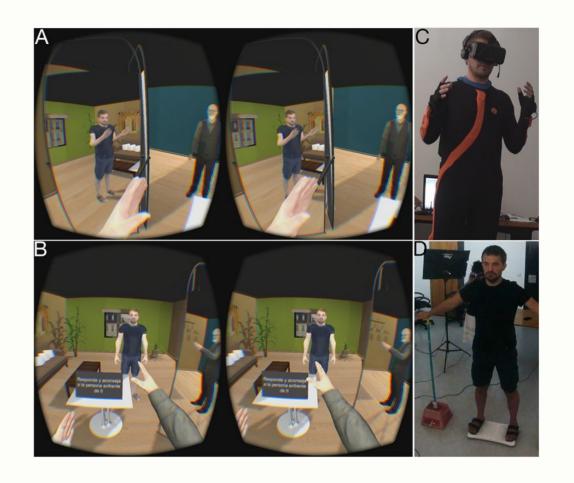

#### Haptic feedback

Retrieving motor functions.

"The Efficacy of a Haptic-Enhanced Virtual Reality System for Precision Grasp Acquisition in Stroke Rehabilitation" (Journal of Healthcare Engineering, 2017)