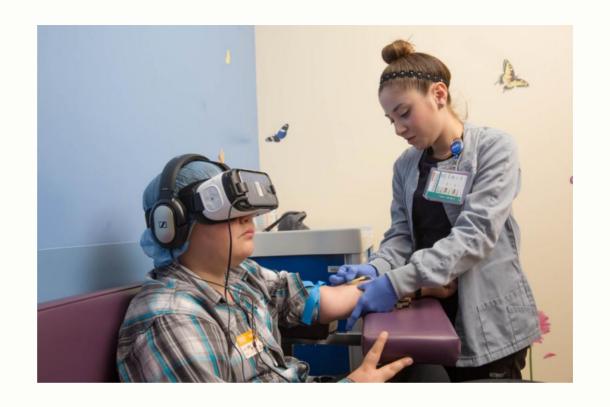

#### Support for medical procedures

"Effectiveness of a virtual reality intervention to minimize pediatric stress and pain intensity during venipuncture" (Specialists Pediatric Nursing, 2017)