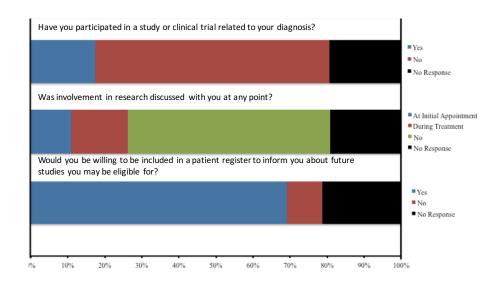

### A neuro-oncology patient/carer perspective

| Question                                                                                                      | Positive<br>Response | Neutral<br>Response | Negative<br>Response |
|---------------------------------------------------------------------------------------------------------------|----------------------|---------------------|----------------------|
| At your first appointment how well were your symptoms addressed                                               | 65%                  | 17%                 | 18%                  |
| At your first appointment, how much opportunity did you get to ask questions                                  | 71%                  | 11%                 | 18%                  |
| Before seeing a specialist, how well were you update/kept informed                                            | 29%                  | 13%                 | 47%                  |
| At the first appointment, how well did you understand the information provided                                | 41%                  | 34%                 | 25%                  |
| How useful would a structured questionnaire recording your symptoms and concerns at your first appointment be | 74%                  | 11%                 | 15%                  |