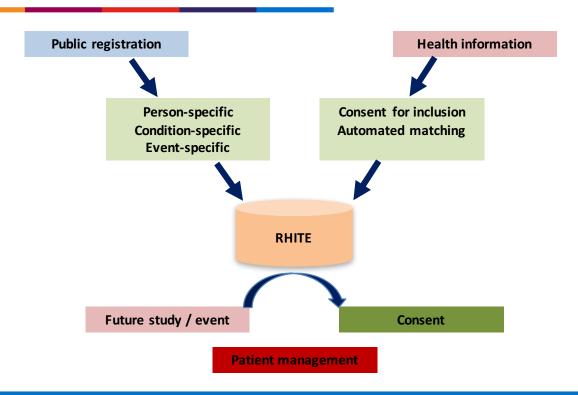

%                 | 47%                  |
| At the first appointment, how well did you understand the information provided                                | 41%                  | 34%                 | 25%                  |
| How useful would a structured questionnaire recording your symptoms and concerns at your first appointment be | 74%                  | 11%                 | 15%                  |



# Register for Healthcare Involvement and Technology Evaluation (RHITE) National Inst



National Institute for Health Research



#### Role

**Patient** 

Carer

**Professional** 

#### Condition

Head injury

Stroke

Tumour

Hydrocephalus

Neurodegeneration

#### **Activity**

Newsletter

Surveys

Workshops

Research

## **RHITE** - initial evaluation





## **RHITE** - next steps