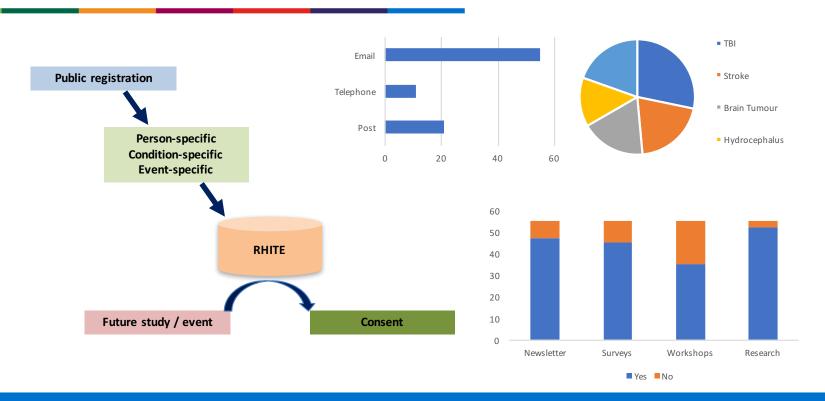

| 29%                  | 13%                 | 47%                  |
| At the first appointment, how well did you understand the information provided                                | 41%                  | 34%                 | 25%                  |
| How useful would a structured questionnaire recording your symptoms and concerns at your first appointment be | 74%                  | 11%                 | 15%                  |



# Register for Healthcare Involvement and Technology Evaluation (RHITE) National Inst



National Institute for Health Research



#### Role

**Patient** 

Carer

**Professional** 

#### Condition

Head injury

Stroke

Tumour

Hydrocephalus

Neurodegeneration

#### **Activity**

Newsletter

Surveys

Workshops

Research

## **RHITE** - initial evaluation





## **RHITE** - next steps