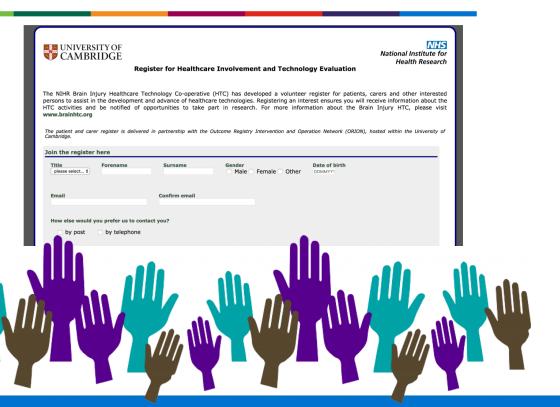

# Register for Healthcare Involvement and Technology Evaluation

**Dr Alexis Joannides** 

# Register for Healthcare Involvement and Technology Evaluation (RHITE) National Inst

National Institute for Health Research