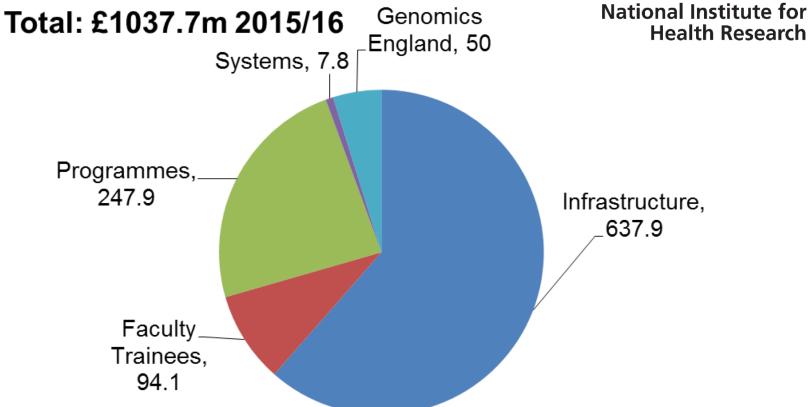

**Experimental Cancer Medicine Centres** 

> £0.5 billion p.a. investment in relevant infrastructure to support clinical research at all points in development pipeline

**NIHR Medtech and In-vitro Diagnostic Cooperatives** 