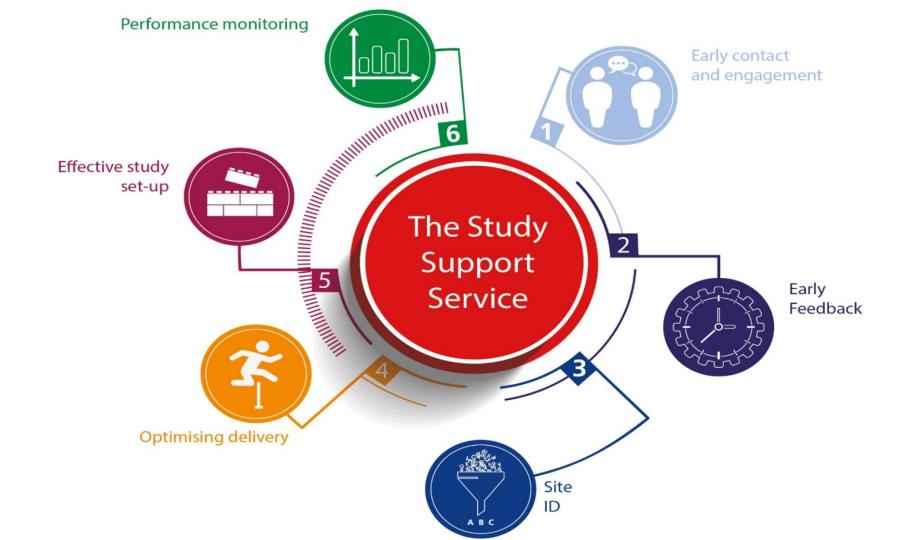

### Support to Deliver Trials

- Clinical Research Network (CRN) provide the Study Support Option
- You should use this service have.....
  - Secured funding
  - Developed a protocol

#### **AND**

Want to deliver research in the NHS

If you don't have this, we can help you get it through the funding programmes!

If you don't have this, we can help you get it through the signposting service!