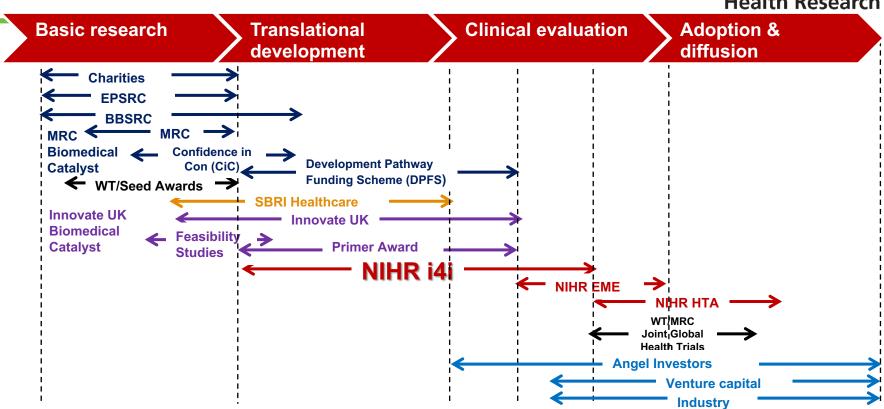

### Medtech funding landscape

Support to set up and deliver trials in the NHS

Access to expertise and facilities

**Funding for research** 