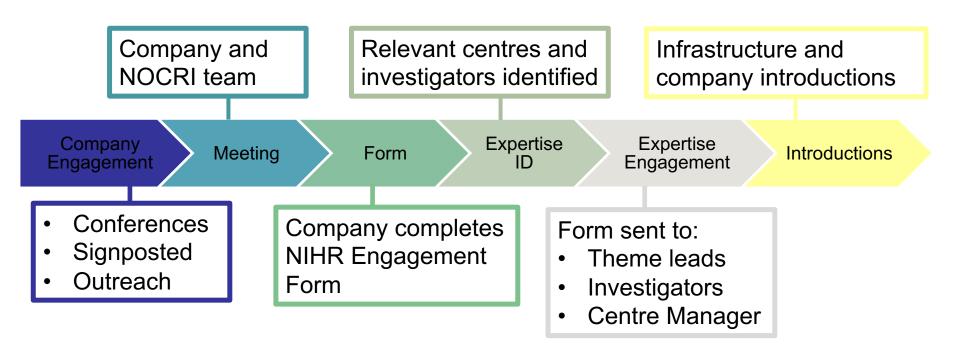

### Signposting Process

### Open door to industry

SMEs are small and may have little capacity for building networks of investigators and KOLs

NIHR offers a SIGNPOSTING SERVICE Service is simple and free of charge

Companies must complete a form at: nihr.ac.uk/4industry